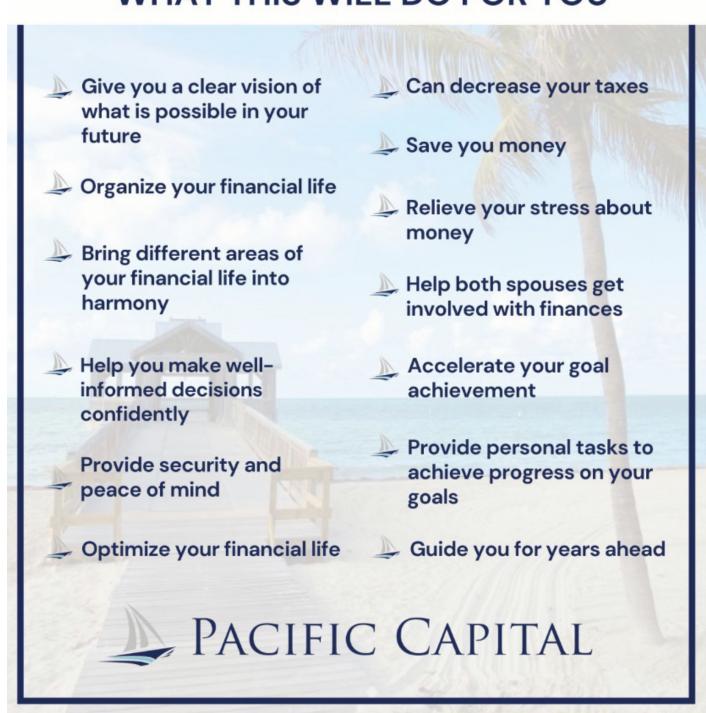

This is a list of what the F.L.I. process will do for you:

## WHAT THIS WILL DO FOR YOU

The current cost is \$5,400 for the first year (\$450/month). This will remain the cost until JULY 1st. After July 1st, the cost will move up to \$6,300 for the first year (\$525/month). If you were thinking about moving forward already, you will still be able to take advantage of the lower cost up until June 30th. CLICK HERE to confirm your payment and start the process before the price increase.